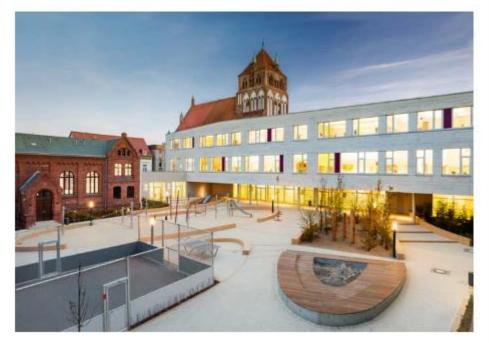

Fahradhauptstadt" großen Wert auf eine nachhaltige Mobilitätsentwicklung. Kommunale Gebäude werden seit 2012 nach den Kriterien der Deutschen Gesellschaft für Nachhaltiges Bauen errichtet. Vorzeigeprojekt ist hierbei die nach dem DGNB-Gold-Standard zertifizierte Käthe-Kollwitz-Grundschule. Mit der Restaurierung des "STRAZE", einem Kultur- und Initiativenhaus, wurde jüngst ein Ort des Experimentierens und Werbens u.a. für sozialere und ökologischere Zukunftsmodelle geschaffen. Auch gegen Rassismus setzt Gerlifswald mit Formaten wie der "Interkulturellen Woche" oder den "Internationalen Aktionswochen gegen Rassismus" ein sichtbares Zeichen.