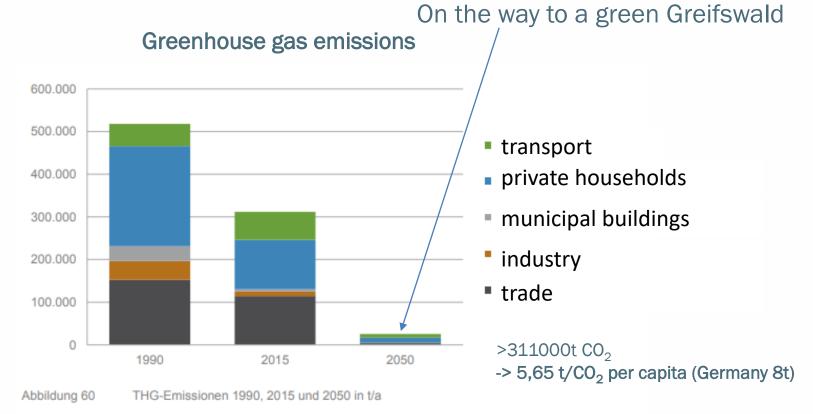

# Masterplan 100% climate protection

- reduction of greenhouse gas emissions by 95% till 2050 (cf. 1990)
- halving final energy demand