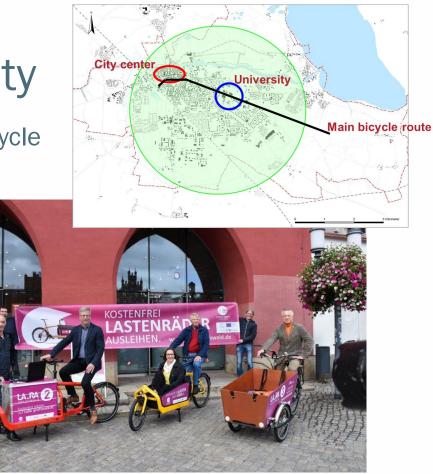

# Greifswald - a cycling city

Modal split: 39% of ways are done by bicycle (93% of students are using bikes)

## **Cycling streets**

### Free cargo bike system