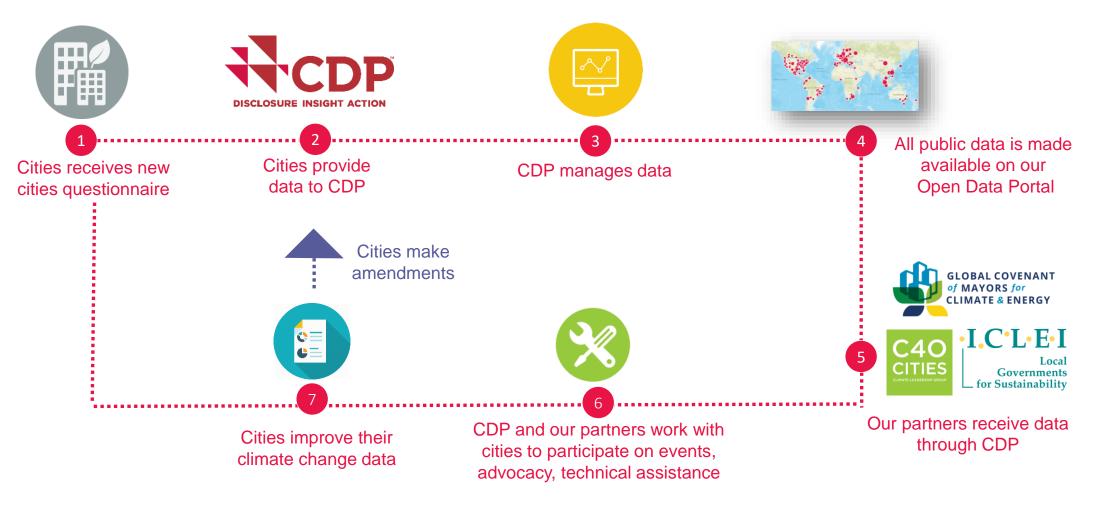

### FROM DISCLOSURE TO ACTION

CDP's scoring methodology provides a robust review of cities' responses to our annual questionnaire. It identifies cities' progress on their journey to becoming a climate leader taking bold action in line with the goals of the Paris Agreement.

### EARN A PLACE ON THE CDP A LIST

- 105 cities globally received an A score across 31 countries, representing 170 million people
- ◄ 34 cities in Europe achieved an A
- 6 UBC cities were on the A list
- Cities on the A list are taking 3x more actions than other disclosing cities