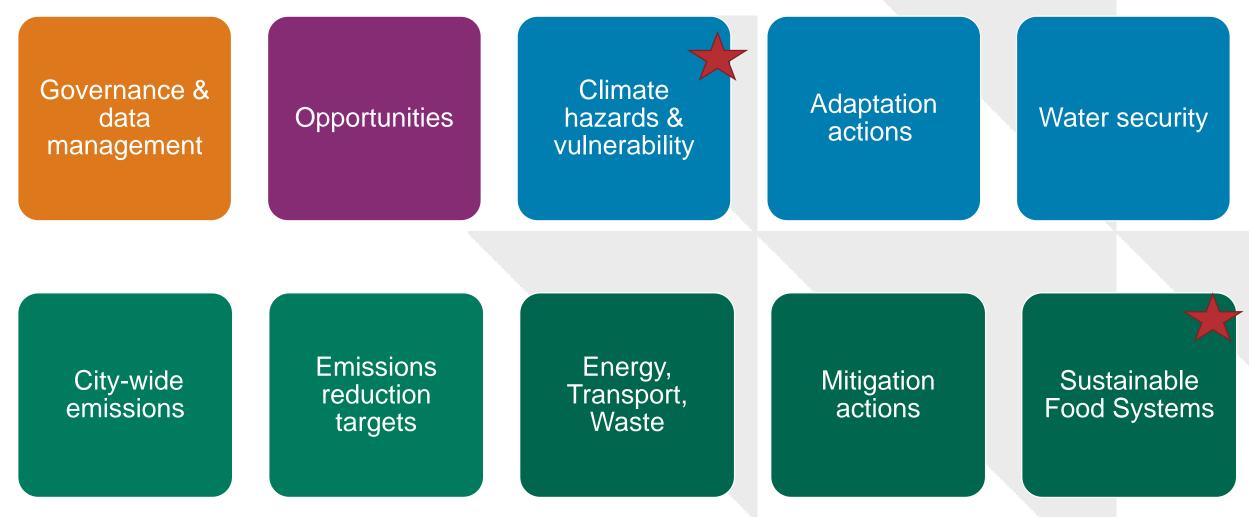

ities, states and regions disclosed to CDP in 2019



CDP Cities | @CDP

## A MAJORITY OF OUR CITIES HAVE A POPULATION LESS THAN 500,000 INHABITANTS





\*This data is self-reported by cities





## **GLOBAL COVENANT OF MAYORS FOR CLIMATE & ENERGY**

CDP is one of the official reporting platforms for the Global Covenant of Mayors



#### **REGIONAL COVENANTS**



#### **REPORTING PLATFORMS**







**DISCLOSURE INSIGHT ACTION** 

## WHAT CAN CDP DO FOR YOUR CITY?









Measure and monitor progress in meeting the Paris Agreement and netzero by 2050

Understand the data gaps to understand what resource and support is needed for local authorities Learn about climate actions and **best practice** globally



Show leadership and impact

## **TOPICS COVERED BY THE CITIES QUESTIONNAIRE**





## **CITIES FACE BARRIERS TO ACCESSING FINANCE**

101 BIL



### **BENEFITS OF DISCLOSURE** | 'you can't manage, what you don't measure'





## ACCESS CITIES DATA FOR FREE ON OUR OPEN DATA PORTAL

# Access information about cities emissions, cities emissions targets, hazards and more

2017 City-wide emissions



CDP Cities | @CDP

DISCLOSURE INSIGHT ACTION

### **EXPLORE CDP'S CITIES, STATES & REGIONS DATA**

Cities, states and regions data is available free of charge on our Open Data Portal



CDP Cities | @CDP

### FROM DISCLOSURE TO ACTION

CDP's scoring methodology provides a robust review of cities' responses to our annual questionnaire. It identifies cities' progress on their journey to becoming a climate leader taking bold action in line with the goals of the Paris Agreement.