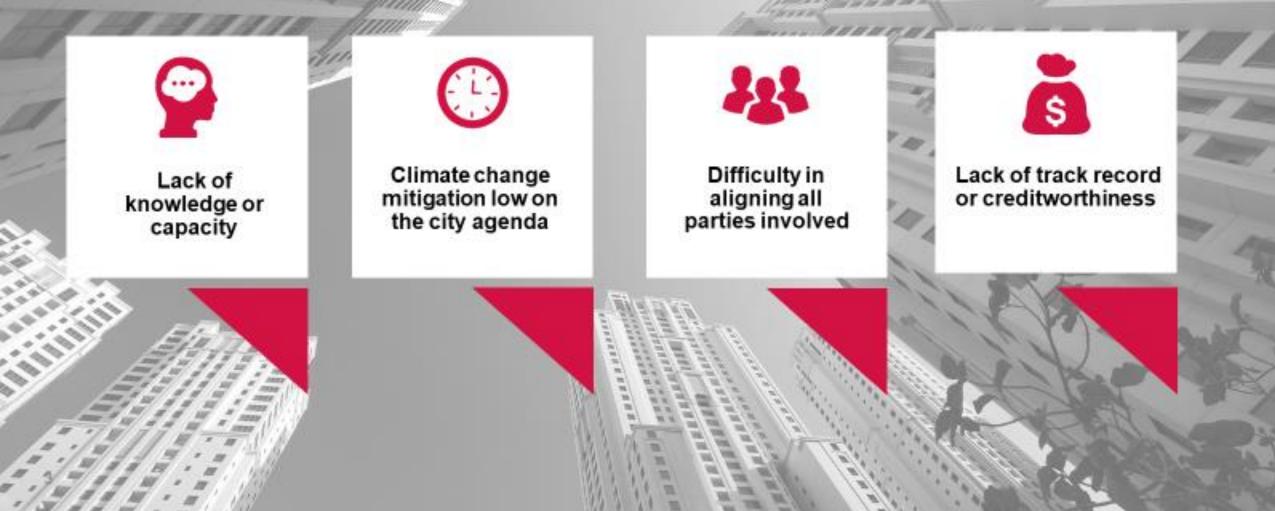

ies | @CDP

## A MAJORITY OF OUR CITIES HAVE A POPULATION LESS THAN 500,000 INHABITANTS





\*This data is self-reported by cities





## **GLOBAL COVENANT OF MAYORS FOR CLIMATE & ENERGY**

CDP is one of the official reporting platforms for the Global Covenant of Mayors



#### **REGIONAL COVENANTS**



#### **REPORTING PLATFORMS**







**DISCLOSURE INSIGHT ACTION** 

## WHAT CAN CDP DO FOR YOUR CITY?









Measure and monitor progress in meeting the Paris Agreement and netzero by 2050

Understand the data gaps to understand what resource and support is needed for local authorities Learn about climate actions and **best practice** globally



Show leadership and impact

## **TOPICS COVERED BY THE CITIES QUESTIONNAIRE**





## **CITIES FACE BARRIERS TO ACCESSING FINANCE**

101 BIL



### **BENEFITS OF DISCLOSURE** | 'you can't manage, what you don't measure'





## ACCESS CITIES DATA FOR FREE ON OUR OPEN DATA PORTAL

# Access information about cities emissions, cities emissions targets, hazards and more

2017 City-wide emissions



CDP Cities | @CDP

DISCLOSURE INSIGHT ACTION

### **EXPLORE CDP'S CITIES, STATES & REGIONS DATA**

Cities, states and regions data is available free of charge on our Open Data Portal



CDP Cities | @CDP

### FROM DISCLOSURE TO ACTION

CDP's scoring methodology provides a robust review of cities' responses to our annual questionnaire. It identifies cities' progress on their journey to becoming a climate leader taking bold action in line with the goals of the Paris Agreement.





CDP Cities | @CDP

### EARN A PLACE ON THE CDP A LIST

- 10