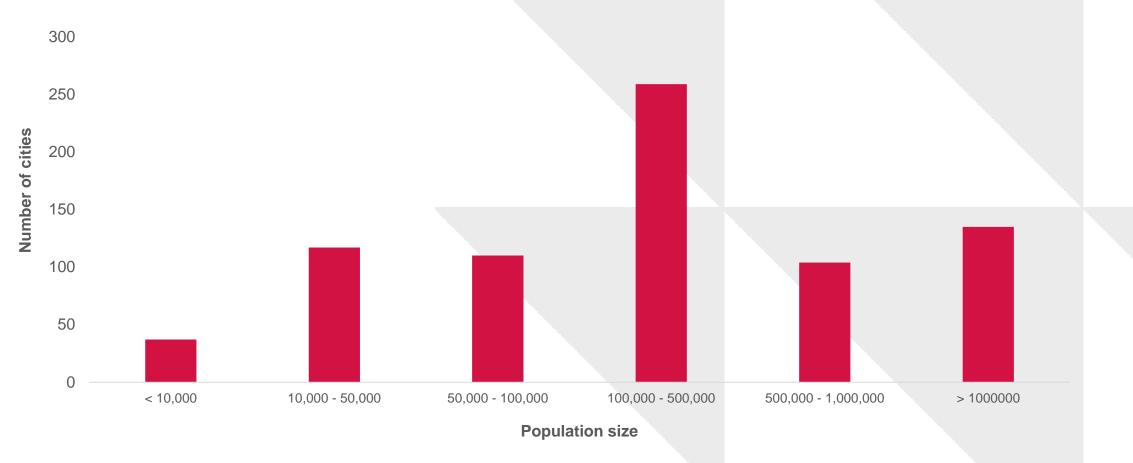

## A MAJORITY OF OUR CITIES HAVE A POPULATION LESS THAN 500,000 INHABITANTS

\*This data is self-reported by cities