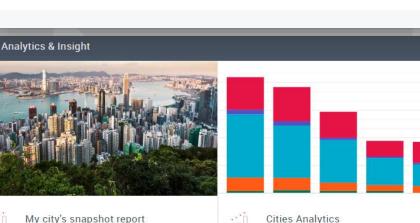

### Welcome to CDP's Cities dashboard

This is where you can access your questionnaire, view Cities Analytics, download guidance documents, and learn about upcoming events.

✓ Users

If your city responded last year, download a

two page overview of your city's response.

--- Click here to download

Cities Analytics Cities Analytics allows you to compare your city to other cities in your region and around the world. Click below to visit Cities Analytics.