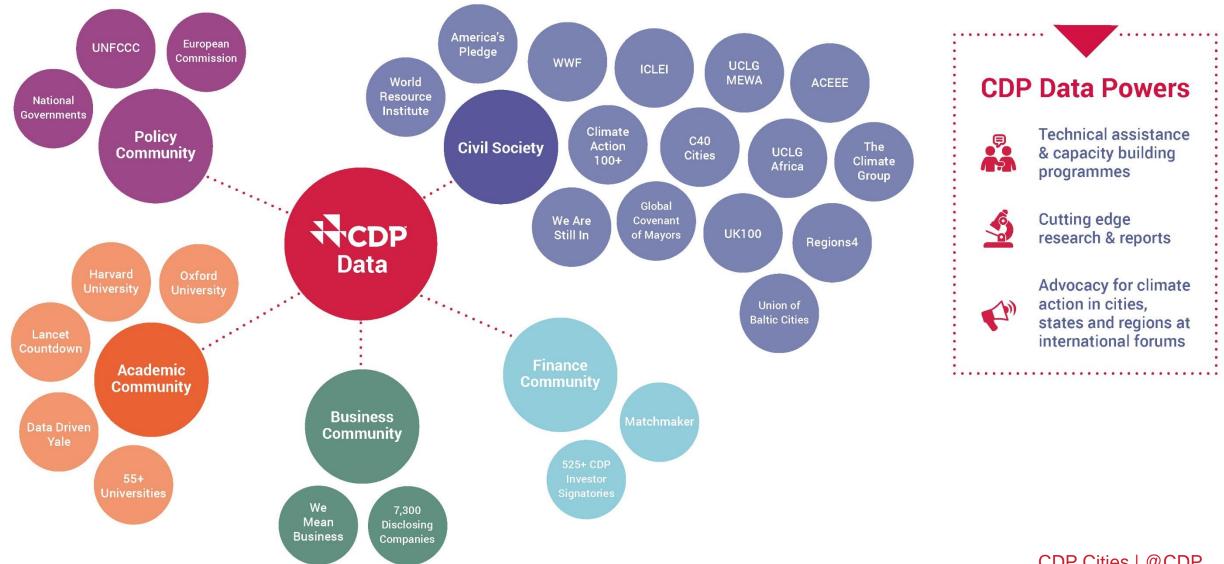

ogress in meeting the Paris Agreement and netzero by 2050

Understand the data gaps to understand what resource and support is needed for local authorities Learn about climate actions and **best practice** globally



Show leadership and impact

## **TOPICS COVERED BY THE CITIES QUESTIONNAIRE**





## **CITIES FACE BARRIERS TO ACCESSING FINANCE**

101 BIL



### **BENEFITS OF DISCLOSURE** | 'you can't manage, what you don't measure'





## ACCESS CITIES DATA FOR FREE ON OUR OPEN DATA PORTAL

# Access information about cities emissions, cities emissions targets, hazards and more

2017 City-wide emissions



CDP Cities | @CDP

DISCLOSURE INSIGHT ACTION

### **EXPLORE CDP'S CITIES, STATES & REGIONS DATA**

Cities, states and regions data is available free of charge on our Open Data Portal



CDP Cities | @CDP

### FROM DISCLOSURE TO ACTION

CDP's scoring methodology provides a robust review of cities' responses to our annual questionnaire. It identifies cities' progress on their journey to becoming a climate leader taking bold action in line with the goals of the Paris Agreement.





CDP Cities | @CDP

### EARN A PLACE ON THE CDP A LIST

- 105 cities globally received an A score across 31 countries, representing 170 million people
- ◄ 34 cities in Europe achieved an A
- 6 UBC cities were on the A list
- Cities on the A list are taking 3x more actions than other disclosing cities



## **UBC Cities on the A List in 2020**

Lahti
Turku
Riga
Västervik
Malmö
Örebro



## **HOW WE WORK**





## **CITIES DASHBOARD**

### The first step to Cities' CDP reporting journey



#### Ho