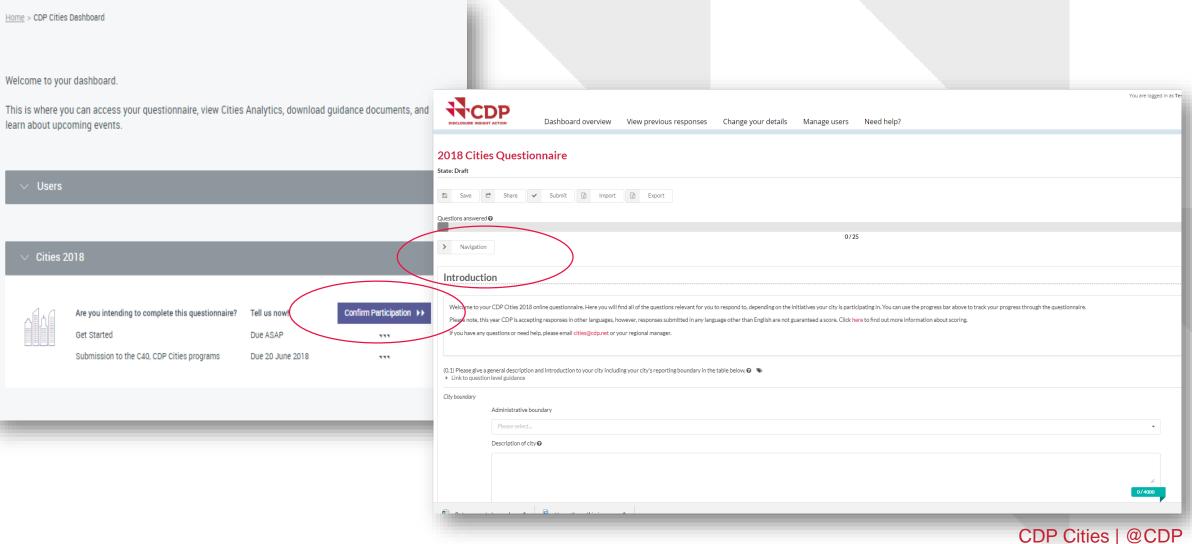

#### Home > CDP Cities Dashboard

### Welcome to CDP's Cities dashboard

This is where you can access your questionnaire, view Cities Analytics, download guidance documents, and learn about upcoming events.

✓ Users

#### $\sim$ Cities 2018

|     | 1 |    | 4 |
|-----|---|----|---|
| ~   |   | Δ. | - |
| [1] |   | 77 |   |
|     |   |    |   |
| 100 |   |    |   |
| 111 |   |    |   |

| Are you  | intending | to co | mplete | this | questionnaire? |  |
|----------|-----------|-------|--------|------|----------------|--|
| Get Star | rted      |       |        |      |                |  |

Submission to the C40, CDP Cities programs D

Due ASAP Due 20 June 2018

Tell us now!

## Confirm Participation

....