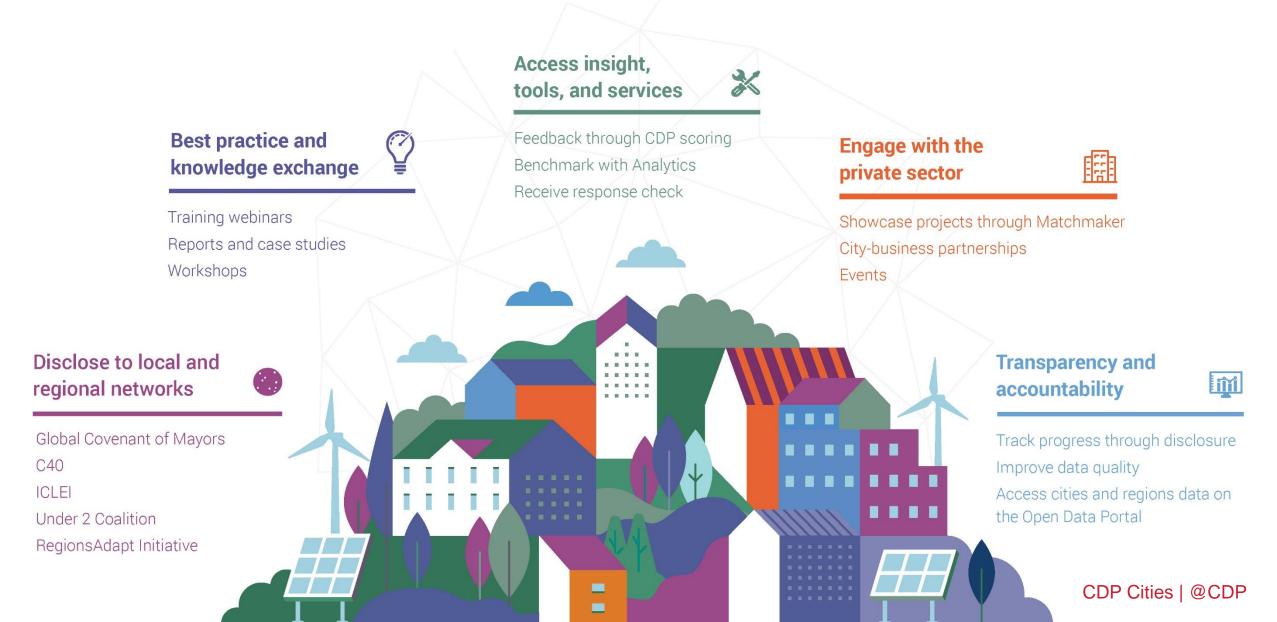

## WHAT CAN CDP DO FOR YOUR CITY?

Measure and monitor progress in meeting the Paris Agreement and netzero by 2050

Understand the data gaps to understand what resource and support is needed for local authorities Learn about climate actions and **best practice** globally

Show leadership and impact