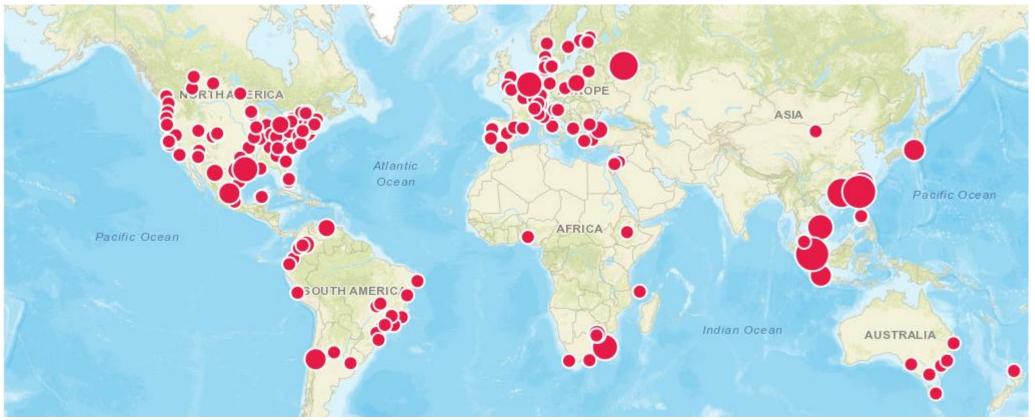

## ACCESS CITIES DATA FOR FREE ON OUR OPEN DATA PORTAL

# Access information about cities emissions, cities emissions targets, hazards and more

2017 City-wide emissions

CDP Cities | @CDP

DISCLOSURE INSIGHT ACTION

### **EXPLORE CDP'S CITIES, STATES & REGIONS DATA**

Cities, states and regions data is available free of charge on our Open Data Portal

CDP Cities | @CDP