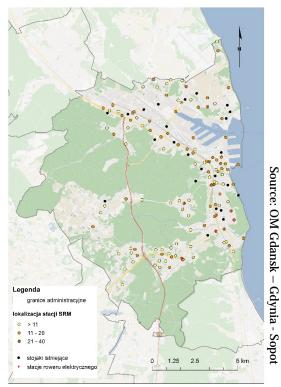

#### TRICITY METROPOLITAN BIKE-SHARING

- **□** 14 cities and municipalities
- $\square$  3,866 bikes (10% e-bikes) in 7,700 bike stations
- ☐ 1100 bikes in Gdynia
- ☐ Pilotage: autumn 2018; Start: spring 2019
- □ Cost: ~ 5 mln EUR (4,2 mln from ERDF)
- ☐ Features: dedicated application, GPS, 15 min booking, electrolock, leave anywhere, long-term rent
- □ 15th − 22nd Sept 2017 − public consultation phase on localization of bike stations
  - ☐ More than 100 responses from citizens in Gdynia
- ☐ Competition on the name for Tricity Metropolitan bike-sharing