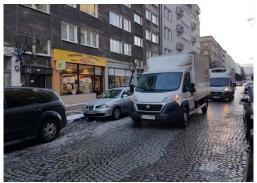

#### FREIGHT TAILS

- ☐ **Aim:** Develop dedicated parking places for deliveries
- ☐ Constant cooperation with group of stakeholders owners of shops and service points
- ☐ Detailed report on deliveries in city center