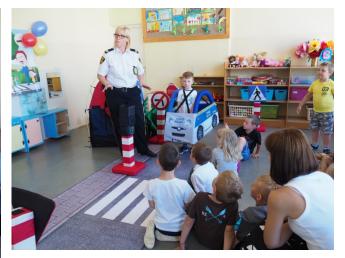

| NIV BODYCZY                                                           |                       | 710                                 | dutrac                |                 |               |                |                                | Number 64                         |











#### FREIGHT TAILS

- ☐ **Aim:** Develop dedicated parking places for deliveries
- ☐ Constant cooperation with group of stakeholders owners of shops and service points
- ☐ Detailed report on deliveries in city center













#### **BIKE TO WORK!**

- ☐ **Aim:** Promotion of bikes as mean of transport to work change transport habits
- **2017**: 1529 participants − 179 companies − 5 months of fun − 732 175 km − 83 056 rides















#### **ECO-WAY TO KINDERGARDEN**

















#### **CYCLING MAY**

















#### TRICITY METROPOLITAN BIKE-SHARING

- **□** 14 cities and municipalities
- $\square$  3,866 bikes (10% e-bikes) in 7,700 bike stations
- ☐ 1100 bikes in Gdynia
- ☐ Pilotage: autumn 2018; Start: spring 2019
- □ Cost: ~ 5 mln EUR (4,2 mln from ERDF)
- ☐ Features: dedicated application, GPS, 15 min booking, electrolock, leave anywhere, long-term rent
- □ 15th − 22nd Sept 2017 − public consultation phase on localization of bike stations
  - ☐ More than 100 responses from citizens in Gdynia
- ☐ Competition on the name for Tricity Metropolitan bike-sharing







#### WALKING IN GDYNIA

- □ Standards of accessibility introduced in 2013 how to project and maintain public space for older, with reduced mobility and disabled people
- □ 2000 benches, 36 n