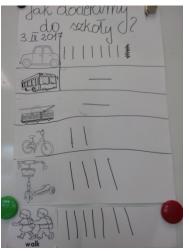

| NIV BODYCZY                                                           |                       | 710                                 | dutrac                |                 |               |                |                                | Number 64                         |











#### FREIGHT TAILS

- ☐ **Aim:** Develop dedicated parking places for deliveries
- ☐ Constant cooperation with group of stakeholders owners of shops and service points
- ☐ Detailed report on deliveries in city center













#### **BIKE TO WORK!**

- ☐ **Aim:** Promotion of bikes as mean of transport to work change transport habits
- **2017**: 1529 participants − 179 companies − 5 months of fun − 732 175 km − 83 056 rides















#### **ECO-WAY TO KINDERGARDEN**

















#### **CYCLING MAY**

















#### TRICITY METROPOLITAN BIKE-SHARING

- **□** 14 cities and municipalities
- $\square$  3,866 bikes (10% e-bikes) in 7,700 bike stations
- ☐ 1100 bikes in Gdynia
- ☐ Pilotage: autumn 2018; Start: spring 2019
- □ Cost: ~ 5 mln EUR (4,2 mln from ERDF)
- ☐ Features: dedicated application, GPS, 15 min booking, electrolock, leave anywhere, long-term rent
- □ 15th − 22nd Sept 2017 − public consultation phase on localization of bike stations
  - ☐ More than 100 responses from citizens in Gdynia
- ☐ Competition on the name for Tricity Metropolitan bike-sharing







#### WALKING IN GDYNIA

- □ Standards of accessibility introduced in 2013 how to project and maintain public space for older, with reduced mobility and disabled people
- □ 2000 benches,