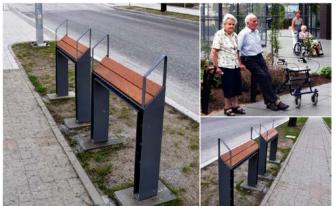

#### WALKING IN GDYNIA

- □ Standards of accessibility introduced in 2013 how to project and maintain public space for older, with reduced mobility and disabled people
- □ 2000 benches, 36 non-folding legs benches
- ☐ Smart City Seat project public consultation on features of non-folding legs benches (cast-ir0n with wood)
  - ☐ What kind of features should they have? USB chargers, safety buttons, independent lights, loudspeakers, sensors, hook for bags, handle for crutches
  - ☐ How height should they be?
  - **□** Where should they be done?
  - □ What kind of material should be used?

Source: zbrojowniasztuki.pl

Source: velopa.nl