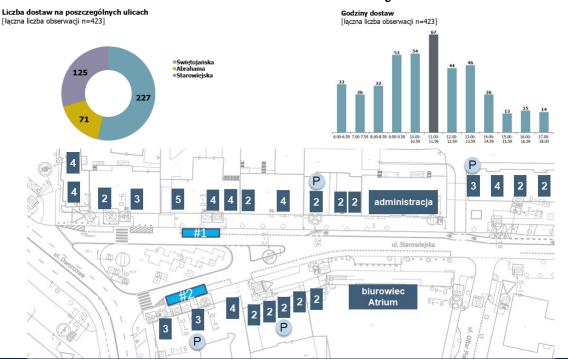

#### FREIGHT TAILS

- ☐ **Aim:** Develop dedicated parking places for deliveries
- ☐ Constant cooperation with group of stakeholders owners of shops and service points
- ☐ Detailed report on deliveries in city center