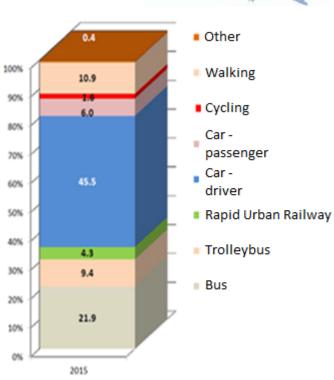

#### **CITY OF GDYNIA**

- **□** Inhabitants: 246 643
- ☐ Area: 135 km²
- With Sopot, Gdańsk and other neighbouring municipalities forms the Tri-City Metropolitan Area of 1mln inhabitants
- ☐ Length of public roads: 396 km
- □ Length of public transport routes: 250 km (buses – 77 lines; trolleybuses – 13 lines; rapid urban railway)
- ☐ Length of bicycle roads and lanes: 62 km
- **■** Motorization rate: 607 cars/1000 inhabitants
- Marketing research of transport behaviour and preferences of inhabitants
- ☐ Public transport is one of the most efficient and green in Poland and in Europe