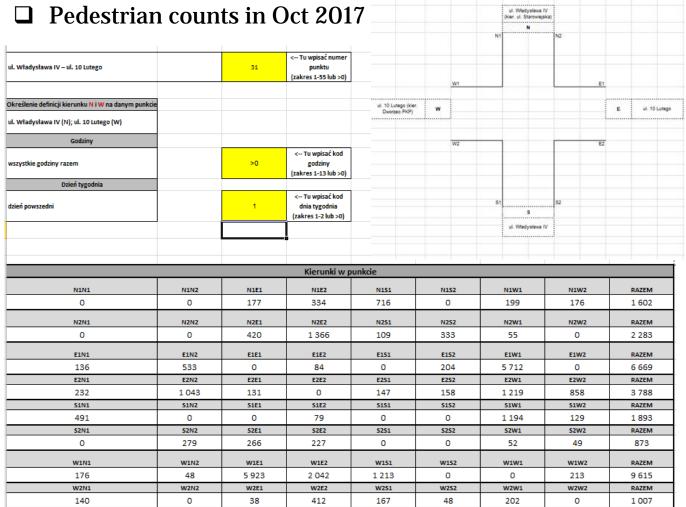

## FLOW – PEDESTRIANS RESEARCH IN THE CITY CENTER

## FLOW – PEDESTRIANS RESEARCH IN THE CITY CENTER

- $\Box$  On-line survey Dec 2017 810 responses
- ☐ Face-to-face interviews and surveys Jan 2018 1330 responses
- ☐ Questions on pedestrian crossings, quality of pedestrian infrastructure, green & leisure areas, car-free areas, etc.
- ☐ Results: April 2017

| Application   Property   Proper   | A report    |     | 1/1- | 2 · 4       |                    | 2 (2 (1) to |                     | - m 1 d    | No. | Inmeter 1 | ternately Date                | ripola (                                                              | Osition               |                                     | hat program           | 3 10            |               |                | emigi Znigeti<br>trugi znigeti |                                   |
|--------------------------------------------------------------------------------------------------------------------------------------------------------------------------------------------------------------------------------------------------------------------------------------------------------------------------------------------------------------------------------------------------------------------------------------------------------------------------------------------------------------------------------------------------------------------------------------------------------------------------------------------------------------------------------------------------------------------------------------------------------------------------------------------------------------------------------------------------------------------------------------------------------------------------------------------------------------------------------------------------------------------------------------------------------------------------------------------------------------------------------------------------------------------------------------------------------------------------------------------------------------------------------------------------------------------------------------------------------------------------------------------------------------------------------------------------------------------------------------------------------------------------------------------------------------------------------------------------------------------------------------------------------------------------------------------------------------------------------------------------------------------------------------------------------------------------------------------------------------------------------------------------------------------------------------------------------------------------------------------------------------------------------------------------------------------------------------------------------------------------------|-------------|-----|------|-------------|--------------------|-------------|---------------------|------------|-----|-----------|-------------------------------|-----------------------------------------------------------------------|-----------------------|-------------------------------------|-----------------------|-----------------|---------------|----------------|--------------------------------|-----------------------------------|
| Part      | 87634       | • 6 |      | 07.12.2017  |                    |             |                     |            |     |           |                               |                                                                       |                       |                                     |                       |                 |               |                |                                |                                   |
| Proposed    |             | q.  |      | 3.          | 1                  | Ú.          | V W                 | - 1        | (0) | -1        | AA.                           | All                                                                   | AC                    | ACI                                 | AL.                   | M               | Ali           | AN             | Al                             | N.                                |
| A                                                                                                                                                                                                                                                                                                                                                                                                                                                                                                                                                                                                                                                                                                                                                                                                                                                                                                                                                                                                                                                                                                                                                                                                                                                                                                                                                                                                                                                                                                                                                                                                                                                                                                                                                                                                                                                                                                                                                                                                                                                                                                                              | (Jame 1961) | _   |      |             |                    |             |                     |            |     |           |                               |                                                                       | MET STOREGARDS        |                                     |                       |                 |               |                |                                | _                                 |
| Part                                                                                                                                                                                                                                                                                                                                                                                                                                                                                                                                                                                                                                                                                                                                                                                                                                                                                                                                                                                                                                                                                                                                                                                                                                                                                                                                                                                                                                                                                                                                                                                                                                                                                                                                                                                                                                                                                                                                                                                                                                                                                                                           | 100         |     |      | NEISYSTEM ! |                    |             |                     |            |     |           |                               | 11. Cay or Structure includy<br>community of origin; uspresent on the |                       | votrych settlymage sig rest/fren ea |                       |                 |               | Part migrat co | mus ne tej                     | 14.100 000                        |
| 15   15   15   15   15   15   15   15                                                                                                                                                                                                                                                                                                                                                                                                                                                                                                                                                                                                                                                                                                                                                                                                                                                                                                                                                                                                                                                                                                                                                                                                                                                                                                                                                                                                                                                                                                                                                                                                                                                                                                                                                                                                                                                                                                                                                                                                                                                                                          |             |     |      | CAST III    | Jest Jak', tealore | mate        | reselvance petry di | prosperate |     |           | ole pleutale moire            |                                                                       |                       |                                     | Jelin "Tak", te take  | tyke tech       | pks rach      | natification.  | pertonence                     | refutil<br>residents<br>crostnice |
| 15   September 1   September 2   September   |             |     |      |             | distance           |             |                     |            |     |           |                               |                                                                       |                       | We                                  |                       | Dama (reid      | Name (Sec.    | No re re-      | Me naurac                      |                                   |
| 18                                                                                                                                                                                                                                                                                                                                                                                                                                                                                                                                                                                                                                                                                                                                                                                                                                                                                                                                                                                                                                                                                                                                                                                                                                                                                                                                                                                                                                                                                                                                                                                                                                                                                                                                                                                                                                                                                                                                                                                                                                                                                                                             |             |     |      |             |                    |             |                     |            |     |           |                               |                                                                       |                       | 119                                 | Fisc Retentucy        | Tyle            | 186           | 761            |                                |                                   |
| 1.                                                                                                                                                                                                                                                                                                                                                                                                                                                                                                                                                                                                                                                                                                                                                                                                                                                                                                                                                                                                                                                                                                                                                                                                                                                                                                                                                                                                                                                                                                                                                                                                                                                                                                                                                                                                                                                                                                                                                                                                                                                                                                                             |             |     |      |             |                    |             |                     |            |     |           |                               |                                                                       |                       |                                     |                       |                 | Sia -         | Tir me men     | No variou                      |                                   |
| 15   15   15   15   15   15   15   15                                                                                                                                                                                                                                                                                                                                                                                                                                                                                                                                                                                                                                                                                                                                                                                                                                                                                                                                                                                                                                                                                                                                                                                                                                                                                                                                                                                                                                                                                                                                                                                                                                                                                                                                                                                                                                                                                                                                                                                                                                                                                          |             |     |      |             |                    |             |                     |            |     |           | 4                             |                                                                       |                       |                                     |                       |                 | No.           |                |                                | TAYAS A                           |
| 1.                                                                                                                                                                                                                                                                                                                                                                                                                                                                                                                                                                                                                                                                                                                                                                                                                                                                                                                                                                                                                                                                                                                                                                                                                                                                                                                                                                                                                                                                                                                                                                                                                                                                                                                                                                                                                                                                                                                                                                                                                                                                                                                             |             |     |      |             |                    |             |                     |            |     |           |                               |                                                                       |                       |                                     |                       |                 | ile.          |                |                                |                                   |
| 15   Separation of Separation   15   Separatio   |             |     |      |             |                    |             |                     |            |     |           |                               |                                                                       |                       | Talk                                | skiepy.               |                 |               |                |                                |                                   |
| 18.   18.   18.   18.   18.   18.   18.   18.   18.   18.   18.   18.   18.   18.   18.   18.   18.   18.   18.   18.   18.   18.   18.   18.   18.   18.   18.   18.   18.   18.   18.   18.   18.   18.   18.   18.   18.   18.   18.   18.   18.   18.   18.   18.   18.   18.   18.   18.   18.   18.   18.   18.   18.   18.   18.   18.   18.   18.   18.   18.   18.   18.   18.   18.   18.   18.   18.   18.   18.   18.   18.   18.   18.   18.   18.   18.   18.   18.   18.   18.   18.   18.   18.   18.   18.   18.   18.   18.   18.   18.   18.   18.   18.   18.   18.   18.   18.   18.   18.   18.   18.   18.   18.   18.   18.   18.   18.   18.   18.   18.   18.   18.   18.   18.   18.   18.   18.   18.   18.   18.   18.   18.   18.   18.   18.   18.   18.   18.   18.   18.   18.   18.   18.   18.   18.   18.   18.   18.   18.   18.   18.   18.   18.   18.   18.   18.   18.   18.   18.   18.   18.   18.   18.   18.   18.   18.   18.   18.   18.   18.   18.   18.   18.   18.   18.   18.   18.   18.   18.   18.   18.   18.   18.   18.   18.   18.   18.   18.   18.   18.   18.   18.   18.   18.   18.   18.   18.   18.   18.   18.   18.   18.   18.   18.   18.   18.   18.   18.   18.   18.   18.   18.   18.   18.   18.   18.   18.   18.   18.   18.   18.   18.   18.   18.   18.   18.   18.   18.   18.   18.   18.   18.   18.   18.   18.   18.   18.   18.   18.   18.   18.   18.   18.   18.   18.   18.   18.   18.   18.   18.   18.   18.   18.   18.   18.   18.   18.   18.   18.   18.   18.   18.   18.   18.   18.   18.   18.   18.   18.   18.   18.   18.   18.   18.   18.   18.   18.   18.   18.   18.   18.   18.   18.   18.   18.   18.   18.   18.   18.   18.   18.   18.   18.   18.   18.   18.   18.   18.   18.   18.   18.   18.   18.   18.   18.   18.   18.   18.   18.   18.   18.   18.   18.   18.   18.   18.   18.   18.   18.   18.   18.   18.   18.   18.   18.   18.   18.   18.   18.   18.   18.   18.   18.   18.   18.   18.   18.   18.   18.   18.   18.   18.   18.   18.   18.   18.   18.   18.   18.   18.   18.    |             |     |      |             |                    |             |                     |            |     |           |                               |                                                                       |                       |                                     | 1000                  |                 | NE OR HAD     |                |                                |                                   |
| 1.                                                                                                                                                                                                                                                                                                                                                                                                                                                                                                                                                                                                                                                                                                                                                                                                                                                                                                                                                                                                                                                                                                                                                                                                                                                                                                                                                                                                                                                                                                                                                                                                                                                                                                                                                                                                                                                                                                                                                                                                                                                                                                                             |             |     |      |             | -                  |             |                     |            |     |           |                               | N/e                                                                   |                       | Tell                                | Singer Knischungfell  | Min             | No.           | Nie            | No                             | Service state                     |
| 1.   Companies for supplier to the property of the companies of the comp   |             |     |      |             | Přac tasováckí     |             |                     |            |     |           |                               |                                                                       |                       |                                     |                       |                 |               |                |                                | SUINCE SU                         |
| 15   Separation   15   Separ   |             |     |      |             |                    |             |                     |            |     |           |                               |                                                                       |                       |                                     |                       |                 |               |                |                                |                                   |
| 15   Separation    |             |     |      |             |                    |             |                     |            |     |           |                               |                                                                       |                       |                                     |                       |                 |               |                |                                |                                   |
| 15   Separate Separation   15   Separ   |             |     |      |             |                    |             |                     |            |     |           |                               |                                                                       |                       |                                     |                       |                 |               |                |                                |                                   |
| Market   Section   Market      |             |     |      |             |                    |             |                     |            |     |           |                               |                                                                       |                       |                                     |                       |                 |               |                |                                |                                   |
| 14                                                                                                                                                                                                                                                                                                                                                                                                                                                                                                                                                                                                                                                                                                                                                                                                                                                                                                                                                                                                                                                                                                                                                                                                                                                                                                                                                                                                                                                                                                                                                                                                                                                                                                                                                                                                                                                                                                                                                                                                                                                                                                                             |             |     |      |             |                    |             |                     |            |     |           |                               |                                                                       |                       |                                     |                       |                 | NAME OF BEING |                |                                |                                   |
| 15   Secretar Conference of Table   Secretar Conference of T   |             |     |      |             | Union make         |             |                     |            |     |           | many .                        |                                                                       |                       |                                     |                       |                 | 4.0           |                |                                |                                   |
| 1                                                                                                                                                                                                                                                                                                                                                                                                                                                                                                                                                                                                                                                                                                                                                                                                                                                                                                                                                                                                                                                                                                                                                                                                                                                                                                                                                                                                                                                                                                                                                                                                                                                                                                                                                                                                                                                                                                                                                                                                                                                                                                                              |             |     |      |             |                    |             |                     |            |     |           | 11000                         |                                                                       |                       |                                     |                       | Nieme znecz     | Nie He Diec   |                |                                |                                   |
| 15                                                                                                                                                                                                                                                                                                                                                                                                                                                                                                                                                                                                                                                                                                                                                                                                                                                                                                                                                                                                                                                                                                                                                                                                                                                                                                                                                                                                                                                                                                                                                                                                                                                                                                                                                                                                                                                                                                                                                                                                                                                                                                                             |             |     |      |             |                    |             |                     |            |     |           |                               |                                                                       |                       |                                     |                       | AL P            | 4.0           |                |                                | College                           |
| 10                                                                                                                                                                                                                                                                                                                                                                                                                                                                                                                                                                                                                                                                                                                                                                                                                                                                                                                                                                                                                                                                                                                                                                                                                                                                                                                                                                                                                                                                                                                                                                                                                                                                                                                                                                                                                                                                                                                                                                                                                                                                                                                             |             |     |      |             |                    |             |                     |            |     |           |                               |                                                                       |                       |                                     |                       | Tati            | Tak           |                |                                | Die .                             |
| 15   Section 1     |             |     |      |             |                    |             |                     |            |     |           |                               |                                                                       |                       |                                     |                       | Will Mil 21/002 | 91 90 200     |                |                                |                                   |
| Continue of the control of the con   |             |     |      |             |                    |             |                     |            |     |           |                               |                                                                       |                       |                                     |                       | tion .          | 4.4           |                |                                |                                   |
| 20                                                                                                                                                                                                                                                                                                                                                                                                                                                                                                                                                                                                                                                                                                                                                                                                                                                                                                                                                                                                                                                                                                                                                                                                                                                                                                                                                                                                                                                                                                                                                                                                                                                                                                                                                                                                                                                                                                                                                                                                                                                                                                                             |             |     |      |             | Sammers .          |             |                     |            |     |           | per-facilitative              |                                                                       | Section 1619          |                                     | Surgicianska - pinepr | Tak.            | Tak           |                |                                |                                   |
| 1                                                                                                                                                                                                                                                                                                                                                                                                                                                                                                                                                                                                                                                                                                                                                                                                                                                                                                                                                                                                                                                                                                                                                                                                                                                                                                                                                                                                                                                                                                                                                                                                                                                                                                                                                                                                                                                                                                                                                                                                                                                                                                                              |             |     |      |             |                    |             |                     |            |     |           | ***                           |                                                                       | and the second second |                                     |                       | 200             | 4.4           |                |                                |                                   |
|                                                                                                                                                                                                                                                                                                                                                                                                                                                                                                                                                                                                                                                                                                                                                                                                                                                                                                                                                                                                                                                                                                                                                                                                                                                                                                                                                                                                                                                                                                                                                                                                                                                                                                                                                                                                                                                                                                                                                                                                                                                                                                                                |             |     |      |             |                    |             |                     |            |     |           | THE PERSON NAMED IN COLUMN TO |                                                                       | to annual brackets    |                                     |                       |                 |               |                |                                |                                   |
| 655 Valgadam (Na gadam (Na |             |     |      |             |                    |             |                     |            |     |           |                               |                                                                       |                       |                                     |                       |                 | -             |                |                                | the same                          |
| 100 to cognision the specific to the control of the |             |     |      |             |                    |             |                     |            |     |           | de median                     |                                                                       |                       |                                     | lud.                  |                 | No. of Lot    |                |                                | -                                 |
| 110 We applican the graphy the Despitors (Despitors (Despitors of Despitors of Desp |             |     |      |             | S. Laboration      |             |                     |            |     |           |                               |                                                                       |                       |                                     | Proc March Bulli      |                 |               |                |                                |                                   |
|                                                                                                                                                                                                                                                                                                                                                                                                                                                                                                                                                                                                                                                                                                                                                                                                                                                                                                                                                                                                                                                                                                                                                                                                                                                                                                                                                                                                                                                                                                                                                                                                                                                                                                                                                                                                                                                                                                                                                                                                                                                                                                                                |             |     |      |             | - Colored          |             |                     |            |     |           | 15, 300010                    |                                                                       |                       |                                     | The second second     |                 |               |                |                                |                                   |
| all the spatem the spa |             |     |      |             |                    |             |                     |            |     |           |                               | NIV BODYCZY                                                           |                       | 710                                 | dutrac                |                 |               |                |                                | Number 64                         |