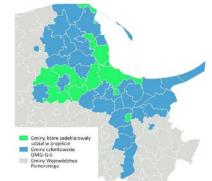

#### TRICITY METROPOLITAN BIKE-SHARING

- **□** 14 cities and municipalities
- $\square$  3,866 bikes (10% e-bikes) in 7,700 bike stations
- ☐ 1100 bikes in Gdynia
- ☐ Pilotage: autumn 2018; Start: spring 2019
- □ Cost: ~ 5 mln EUR (4,2 mln from ERDF)
- ☐ Features: dedicated application, GPS, 15 min booking, electrolock, leave anywhere, long-term rent
- □ 15th − 22nd Sept 2017 − public consultation phase on localization of bike stations
  - ☐ More than 100 responses from citizens in Gdynia
- ☐ Competition on the name for Tricity Metropolitan bike-sharing