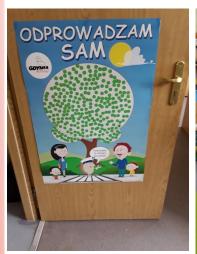

| NIV BODYCZY                                                           |                       | 710                                 | dutrac                |                 |               |                |                                | Number 64                         |











#### FREIGHT TAILS

- ☐ **Aim:** Develop dedicated parking places for deliveries
- ☐ Constant cooperation with group of stakeholders owners of shops and service points
- ☐ Detailed report on deliveries in city center













#### **BIKE TO WORK!**

- ☐ **Aim:** Promotion of bikes as mean of transport to work change transport habits
- **2017**: 1529 participants − 179 companies − 5 months of fun − 732 175 km − 83 056 rides















#### **ECO-WAY TO KINDERGARDEN**

















#### **CYCLING MAY**

















#### TRICITY METROPOLITAN BIKE-SHARING

- **□** 14 cities and municipalities
- $\square$  3,866 bikes (10% e-bikes) in 7,700 bike stations
- ☐ 1100 bikes in Gdynia
- ☐ Pilotage: autumn 2018; Start: spring 2019
- □ Cost: ~ 5 mln EUR (4,2 mln from ERDF)
- ☐ Features: dedicated application, GPS, 15 min booking, electrolock, leave anywhere, long-term rent
- □ 15th − 22nd Sept 2017 − public consultation phase on localization of bike stations
  - ☐ More than 100 responses from citizens in Gdynia
- ☐ Competition on the name for Tricity Metropolitan bike-sharing







#### WALKING IN GDYNIA

- □ Standards of accessibility introduced in 2013 how to project and maintain public space for older, with reduced mobility and disabled people
- □ 2000 b