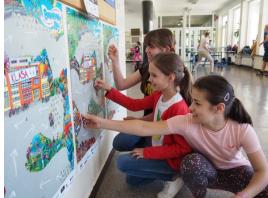

#### TRICITY METROPOLITAN BIKE-SHARING

- **□** 14 cities and municipalities
- $\square$  3,866 bikes (10% e-bikes) in 7,700 bike stations
- ☐ 1100 bikes in Gdynia
- ☐ Pilotage: autumn 2018; Start: spring 2019
- □ Cost: ~ 5 mln EUR (4,2 mln from ERDF)
- ☐ Features: dedicated application, GPS, 15 min booking, electrolock, leave anywhere, long-term rent
- □ 15th − 22nd Sept 2017 − public consultation phase on localization of bike stations
  - ☐ More than 100 responses from citizens in Gdynia
- ☐ Competition on the name for Tricity Metropolitan bike-sharing