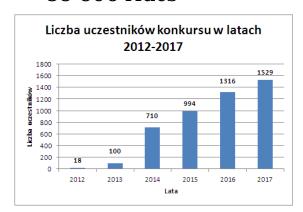

#### **BIKE TO WORK!**

- ☐ **Aim:** Promotion of bikes as mean of transport to work change transport habits
- **2017**: 1529 participants − 179 companies − 5 months of fun − 732 175 km − 83 056 rides