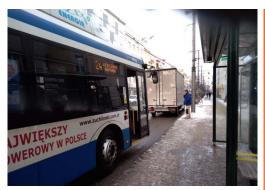

#### FREIGHT TAILS

- ☐ **Aim:** Develop dedicated parking places for deliveries
- ☐ Constant cooperation with group of stakeholders owners of shops and service points
- ☐ Detailed report on deliveries in city center